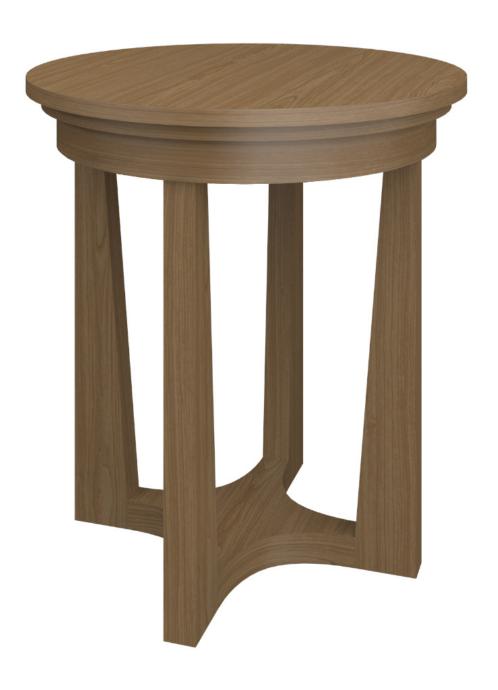

## cortona Occasional Tables

The next chapter in occasional table design is being written by Kwalu and begins with the stunning elegance of the Cortona collection. The compass base serves as the artful anchor for the precision tiered apron and smooth round top. More than a place for a book, Cortona is timeless.

Model: CORTBLA1 22W 22D 24.25H