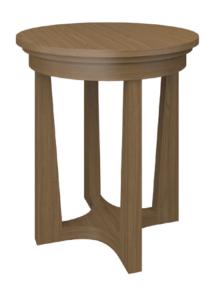

## cortona Occasional Tables

The next chapter in occasional table design is being written by Kwalu and begins with the stunning elegance of the Cortona collection. The compass base serves as the artful anchor for the precision tiered apron and smooth round top. More than a place for a book, Cortona is timeless.

Model: CORTBLA1 22W 22D 24.25H